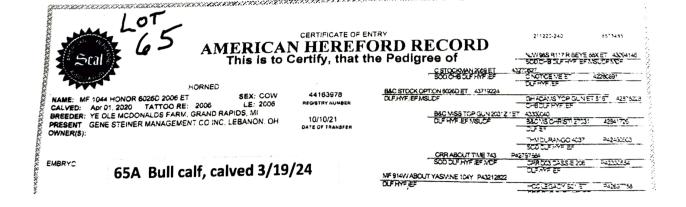

|     | 2024 MTHA Spring Sale Supplement Sheet                                                                                                                         |
|-----|----------------------------------------------------------------------------------------------------------------------------------------------------------------|
|     | Safe in calf.                                                                                                                                                  |
| 2   | Safe in calf. Exposure date ended 3/19/24.                                                                                                                     |
|     | Safe in calf. Exposure date ended 3/19/24.                                                                                                                     |
|     | Al bred for 2nd time to NJW ENDORSEMENT 216J on 4/7/2024                                                                                                       |
|     | Heifer calf born on 3/19/2024.                                                                                                                                 |
| 6A  | Bull calf born on 1/19/2024.                                                                                                                                   |
| 10  | Pasture exposed 2/4/24 to 3/10/24 to THM 53D Big Journey 1018. Believed to be safe to A.I. or first exposure. Calving date to determine sire.                  |
| 12  | DNA testing applied for, GE-EPDS are now available. Trich tested negative.                                                                                     |
|     | Bred A.I. on 4/9/24 to the Angus bull Deer Valley Growth Fund (AAA#18827828).                                                                                  |
| 14  | Has heifer calf 14A, born 3/12/24, sired by GG AA MANIFEST 146J.                                                                                               |
| 20  | DNA testing applied for.                                                                                                                                       |
| 22  | DNA testing applied for.                                                                                                                                       |
| 26  | Vet confirmed 4 months bred.                                                                                                                                   |
| 27  | ocv                                                                                                                                                            |
| 28  | DNA testing applied for.                                                                                                                                       |
| 30  | DNA testing applied for.                                                                                                                                       |
| 34  | Scurred                                                                                                                                                        |
| 37A | Heifer calf born 3/28/2024, Unique Abby U06M (P44547534). BW 75 lbs.                                                                                           |
| 38  | Confirmed safe in calf by veterinarian                                                                                                                         |
| 39  | Confirmed safe in calf by veterinarian                                                                                                                         |
| 40A | BWF heifer calf, born 2/21/24                                                                                                                                  |
| 41A | BWF heifer calf, born 3/10/24                                                                                                                                  |
| 47  | Six-year-old black cow with RWF heifer calf at side born 3/25/24                                                                                               |
| 48  | Three-year-old BWF cow with RWF bull calf at side born 4/23/24.                                                                                                |
| 49  | Five-year-old black cow with BWF bull calf at side born 4/3/24.                                                                                                |
|     | Birth date 2/21/2023. Sired by registered angus bull, dam was purebred Hereford Cow.                                                                           |
| 53  | Scurred. Birth date 2/26/2023. Sired by Hereford bull, dam is black commercial cow.                                                                            |
| 59  | Vet confirmed safe 4 months.                                                                                                                                   |
| 60  | Vet confirmed safe 4 months.                                                                                                                                   |
| 61  | Added lot. Five-year-old black cow bred to a Hereford bull.                                                                                                    |
|     | Added lot. 2 year-old BWF cow with heifer calf born March 30, 2024.                                                                                            |
|     | Added lot. Horned Hereford cow, MF 1044 Honor 6026D 2006 ET (44163978), calved 4/1/2020. Sells with bull calf calved on 3/19/24 by K3 Mudhole 0441 (P44285807) |
|     |                                                                                                                                                                |