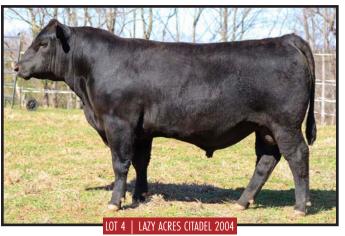

#### LAZY ACRES CITADEL 2004

DOB: 10/11/22 REG: 20919770

Plattemere Weigh Up K360

SM Weigh Up 6821

S M Impression 192

Connealy Comrade 1385

Lazy Acres Elinna 684

Lazy Acres Elinna 4913

100 0.2 0.88 0.70 0.60 0.037 65 34

RFI EPD: 0.2

Yon Final Answer W494 Elinna of Conanga 6956