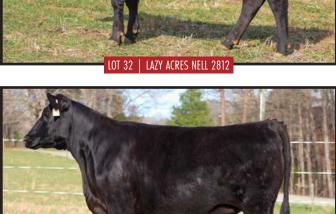

#### LAZY ACRES NELL 2812

#### REG: 20910412 DOB: 08/27/22

TATT00: 2812 Sitz Upward 307R

Tehama Upward Y238

**Tehama Tahoe B767** 

Tehama Mary Blackbird Y684

S A V Final Answer 0035 Tehama Mary Blackbird T073 Plattemere Weigh Up K360

Tehama Elite Blackbird T735

SM Weigh Up 6821

**Lazy Acres Nell 0934** 

Lazy Acres Nell 5018

S M Impression 192 Connealy Courage 25L Back Creek Nell P48

ACRES HEATHER LASS 200

Tehama Tahoe B767

**Lazy Acres Tahoe 0820** 