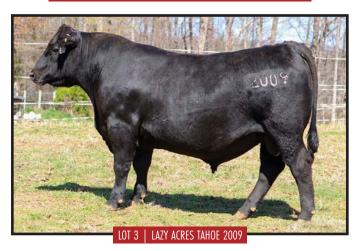

#### LAZY ACRES TAHOE 2009

G: 20919773 DOB: 10/16/2

Tehama Tahoe B767

**Lazy Acres Tahoe 0820** 

Lazy Acres Matilda 3829

S S Niagara Z29

**Lazy Acres Miss 8017** 

Lazy Acres Miss 4914

TATT00: 2009

Tehama Upward Y238 Tehama Mary Blackbird Y684

Connealy Earnan 076E Lazy Acres Matilda 981

Hoover Dam

Jet S S X144

Yon Final Answer W494 Lazy Acres Miss 7105

| CED | BW            | WW | YW  | YH  | SC   | DOC | MILK | CW | MARB | REA  | FAT   | \$M | \$W | \$B | \$C |
|-----|---------------|----|-----|-----|------|-----|------|----|------|------|-------|-----|-----|-----|-----|
| 6   | 0.3           | 71 | 124 | 0.4 | 0.81 | 20  | 25   | 45 | 0.86 | 0.66 | 0.019 | 47  | 65  | 149 | 240 |
|     | RFI EPD: 0.18 |    |     |     |      |     |      |    |      |      |       |     |     |     |     |
|     |               |    |     |     |      |     |      | ΙL |      |      |       |     |     |     |     |