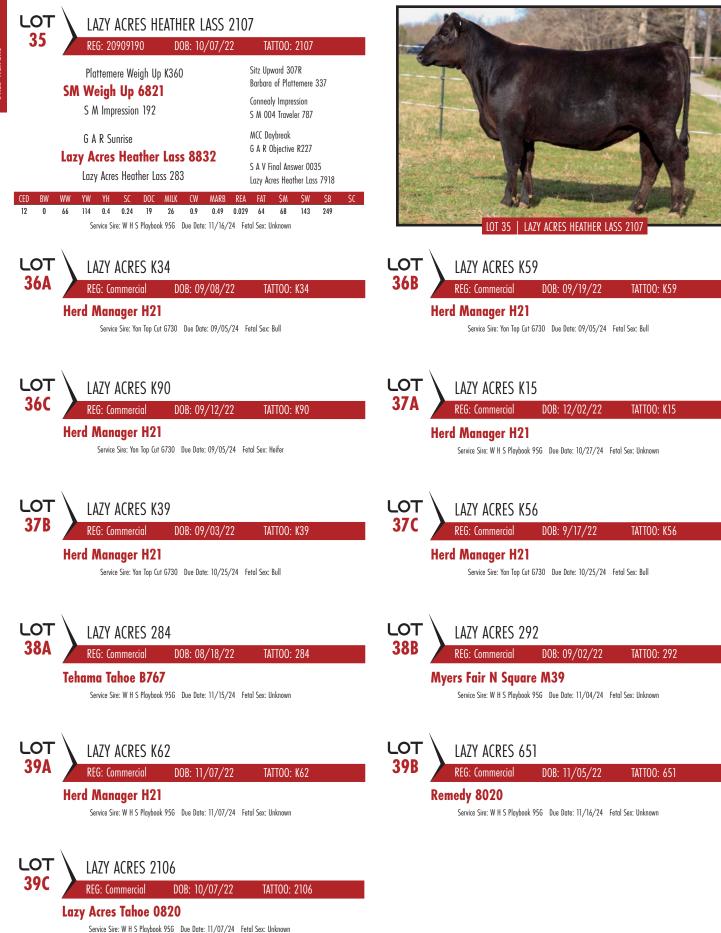

## OT \

#### LAZY ACRES TAHOE 2009

G: 20919773 DOB: 10/16/2

Tehama Tahoe B767

**Lazy Acres Tahoe 0820** 

Lazy Acres Matilda 3829

S S Niagara Z29

**Lazy Acres Miss 8017** 

Lazy Acres Miss 4914

TATT00: 2009

Tehama Upward Y238 Tehama Mary Blackbird Y684

Connealy Earnan 076E Lazy Acres Matilda 981

Hoover Dam

Jet S S X144

Yon Final Answer W494 Lazy Acres Miss 7105

| CED | BW            | WW | YW  | YH  | SC   | DOC | MILK | CW | MARB | REA  | FAT   | \$M | \$W | \$B | \$C |
|-----|---------------|----|-----|-----|------|-----|------|----|------|------|-------|-----|-----|-----|-----|
| 6   | 0.3           | 71 | 124 | 0.4 | 0.81 | 20  | 25   | 45 | 0.86 | 0.66 | 0.019 | 47  | 65  | 149 | 240 |
|     | RFI EPD: 0.18 |    |     |     |      |     |      |    |      |      |       |     |     |     |     |
|     |               |    |     |     |      |     |      | ΙL |      |      |       |     |     |     |     |