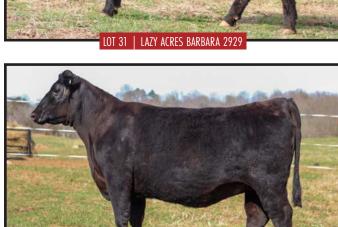

#### LAZY ACRES BARBARA 2929

#### REG: 20909192

#### DOB: 09/27/22

TATT00: 2929 Basin Payweight 1682

Rita 1C43 of 9M26 Complete

TEX Playbook 5437

**BJ Surpass** 

BJ Prophet 5275

G A R Prophet BJ Complete 1165

G A R Sunrise

Lazy Acres Barbara 6831

Lazy Acres Barbara 2932

G A R Objective R227 Hoover Dam

MCC Daybreak

MCC SuperMama 420

YH ŚM \$W YW RW 65 0.3 0.47 25 32 0.81 0.71 -0.032 105 77

Service Sire: Yon Top Cut G730 Due Date: 10/25/24 Fetal Sex: Bull