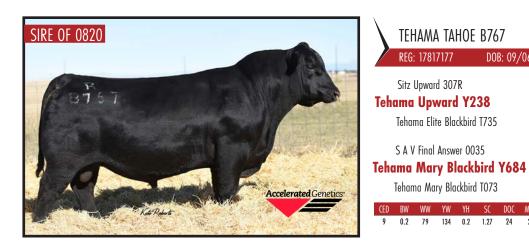

#### TEHAMA TAHOE B767

#### REG: 17817177

#### DOB: 09/06/13

24

#### TATTOO: B767

Sitz Upward 307R **Tehama Upward Y238** 

Tehama Elite Blackbird T735

S A V Final Answer 0035

Tehama Mary Blackbird T073

Connealy Onward Sitz Henrietta Pride 81M

Tehama Gridmaker L234 Tehama Elite Blackbird K592

Sitz Traveler 8180

S A V Emulous 8145

G A R Retail Product Tehama Mary Blackbird R704

MARB REA FAT 0.90 0.74 0.014 75

| Notes_ |  |  |
|--------|--|--|
|        |  |  |
|        |  |  |
|        |  |  |
|        |  |  |
|        |  |  |
|        |  |  |
|        |  |  |
|        |  |  |
|        |  |  |
|        |  |  |
|        |  |  |
|        |  |  |
|        |  |  |
|        |  |  |
|        |  |  |
|        |  |  |
|        |  |  |
|        |  |  |
|        |  |  |
|        |  |  |
|        |  |  |