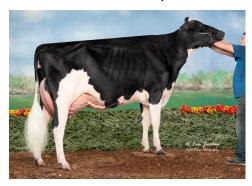

Lot 50: OUT

Lot 51: Dam of embyros, Oakfield Unix Zig Zag-ET VG 87, was confirmed pg & due in late November with her 3<sup>rd</sup> calf at 3-9

Lot 52: Most recent photo of dam

Added Lot #1: 10 conventional units of Annettes J Aldean-ET Donated by ST Genetics