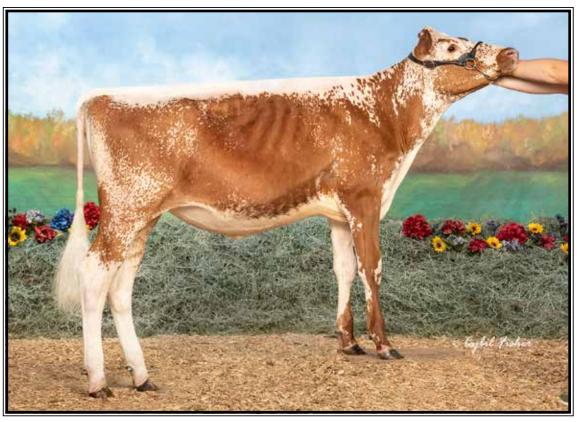

#### 4th Dam:

**Top Acres Dotson Shiny-ET EX-91,3E EEEEE** 

8-00 305 31130 3.6 1108 3.4 1062 Lifetime 145970 4.6 6508 3.7 5376 \*HM All-Am Winter Yrlng 1992

Three-Rivers Ion Adel EX-93

\*Grand Champion ALCR Eastern Regional Lineback Show 2019 (2nd Dam of Lot 30)

# LOT 30 \*MALE\*

Pretty Stitches Gen Ammunition

LD3239834044 Born 1/30/23 \*Dark Sided Witrick W-A

Deidra Bollinger Krantz Quarryville, PA

**Pretty-Stitches Cosmo General** LD3203816129

\*Dark Speckled Witrick (W-B)

\*Dark Sided Witrick (W-C)

3-00 296 24947 3.0 740 3.0 744

4-00 288 24767 2.8 682 2.9 716

4-11 365 29781 3.6 1108 3.2 964

6-06 365 33789 3.8 1275 3.1 1077

LTD 133071 3.4 4515 3.1 4163

\*Still in herd & Due again in June

(Pictured above)

\*1st 5yr-old ALCR E. Reg. 2020

\*Grand Champion E. Reg. Show 2019

\*1st Jr 3 & Res. Grand Lebanon Fair 2018 \*Res. Grand ALCR E. Reg Show 2018

\*Grand Champion Lebanon Fair 2017