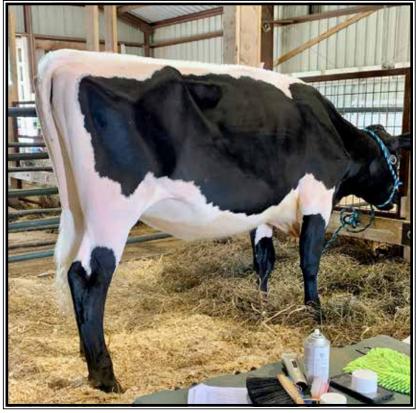

# Auctioneer:

Scarlet-Summer KB Fannie (She sells as Lot 1 & Dam of Lot 2)

# Scarlet-Summer KB Fannie

LD172502947 Born 10/11/19 \*Dark Speckled Witrick W-C 2-02 365 26550 4.3 1152 3.6 966 **Fresh 3/3/23 @ 3-05** 1st 2 tests 122 & 144 lbs 4.4%F 3.7%P

\*Will show as a Sr 3yr-old!