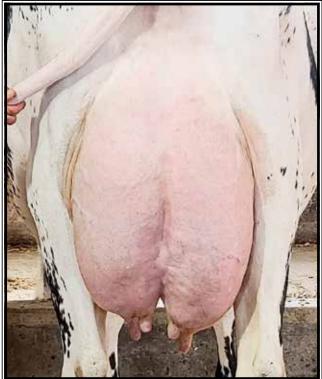

# Auctioneer:

Scarlet-Summer KB Fannie (She sells as Lot 1 & Dam of Lot 2)

# Scarlet-Summer KB Fannie

LD172502947 Born 10/11/19 \*Dark Speckled Witrick W-C 2-02 365 26550 4.3 1152 3.6 966 **Fresh 3/3/23 @ 3-05** 1st 2 tests 122 & 144 lbs 4.4%F 3.7%P

\*Will show as a Sr 3yr-old!