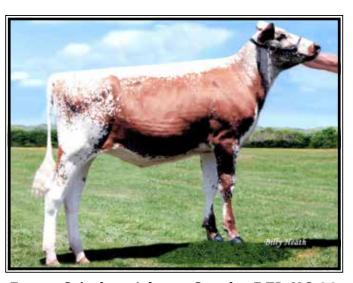

# Auctioneer:

Scarlet-Summer KB Fannie (She sells as Lot 1 & Dam of Lot 2)

# Scarlet-Summer KB Fannie

LD172502947 Born 10/11/19 \*Dark Speckled Witrick W-C 2-02 365 26550 4.3 1152 3.6 966 **Fresh 3/3/23 @ 3-05** 1st 2 tests 122 & 144 lbs 4.4%F 3.7%P

\*Will show as a Sr 3yr-old!