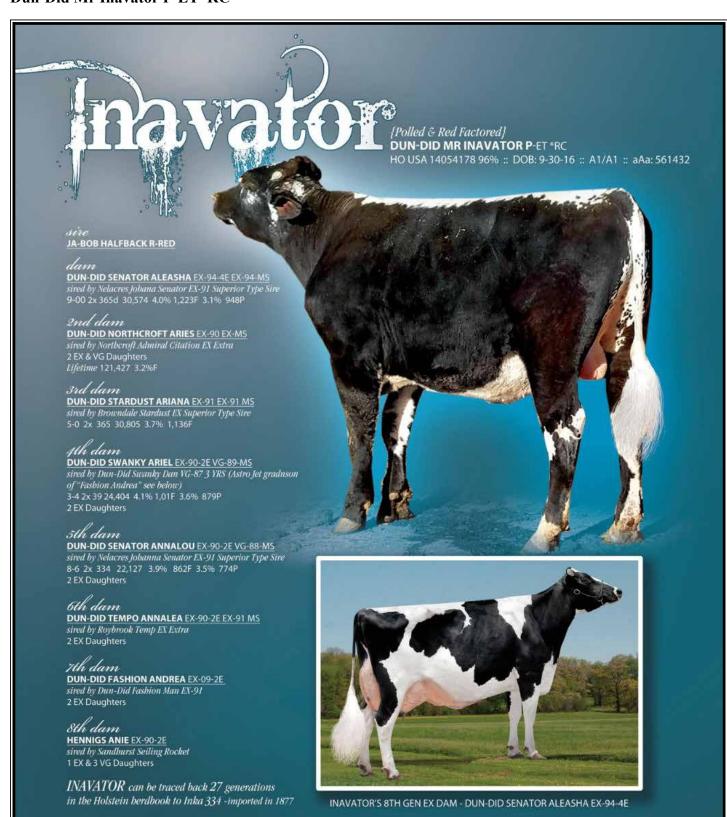

# LOT 34 \*Semen\*

10 units of semen by:

**Dun-Did Mr Inavator P-ET\*RC** 

*Harry Weier* Deerfield, WI

All proceeds for Lot 34 semen are donated to Jr activities

for more information contact

DUN-DID HOLSTEINS All we own we owe to udders

HARRY A WEIER :: 4274 WEIER LANE :: DEERFIELD WI 53531 :: TEL 608 698 2319

# 10 units of semen by:

**Goldcream Dutch Invader-RED** 

LD172502250 Born 12/4/2019 \*Dark Speckled Witrick W-B aAa 3-1-5

**Dun-Did Mr Inavator-P-ET** LD144054178 \*Dark Sided Witrick (W-C)

\*See his flyer with Lot 34

# 10 units of semen by:

**Lyn-She Inavator Loverboy** 

\*Reg. pending

\*Dark Sided Witrick W-B

**Dun-Did Mr Inavator-P-ET** LD144054178

\*Dark Sided Witrick (W-C)

\*See his flyer with Lot 34

Ayr-Back Russ Lola LD8382 VG-87