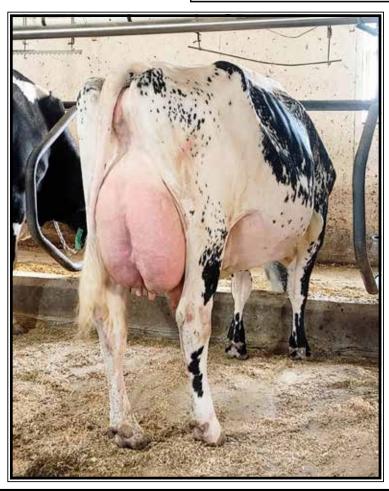

# Auctioneer:

Scarlet-Summer KB Fannie (She sells as Lot 1 & Dam of Lot 2)

# Scarlet-Summer KB Fannie

LD172502947 Born 10/11/19 \*Dark Speckled Witrick W-C 2-02 365 26550 4.3 1152 3.6 966 **Fresh 3/3/23 @ 3-05** 1st 2 tests 122 & 144 lbs 4.4%F 3.7%P

\*Will show as a Sr 3yr-old!